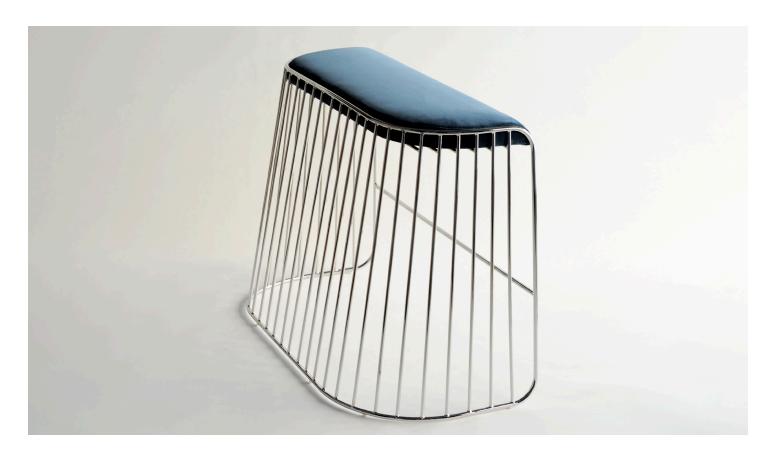

## PRODUCT SPECIFICATIONS TOTAL DIMENSIONS

The Bride's Veil Stool family's unique language is meant as a graceful alternative to the archetypal bar stool. The double stool is the perfect solution for you and your date to enjoy sitting together uninhibited by separate stools. The strikingly elegant metal base is available in smoked brass, polished chrome, burnt copper, or powder coat, while the top is offered in COM upholstery. At every angle these stools offer a visual treat.

Solid steel bar available in a smoked brass, polished chrome, burnt copper, or powder coat finish with upholstered top. Powder coat finishes are available in custom colors. Upholstery may be sourced COM, COL or suggested fabrics and leather. (COM requirements= 1.5 yards).