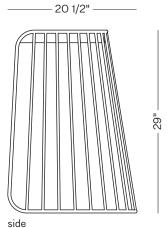

MENSIONS

The Bride's Veil Stool family's unique language is meant as a graceful alternative to the archetypal bar stool. The double stool is the perfect solution for you and your date to enjoy sitting together uninhibited by separate stools. The strikingly elegant metal base is available in smoked brass, polished chrome, burnt copper, or powder coat, while the top is offered in COM upholstery. At every angle these stools offer a visual treat.

Solid steel bar available in a smoked brass, polished chrome, burnt copper, or powder coat finish with upholstered top. Powder coat finishes are available in custom colors. Upholstery may be sourced COM, COL or suggested fabrics and leather. (COM requirements= 1.5 yards).

Bar height: Counter height: W 43" D 20 1/2" H 29" W 43" D 20 1/2" H 25"