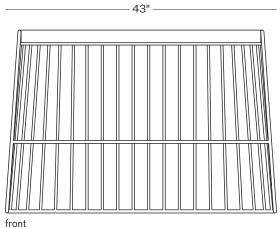

DIMENSIONS

The Bride's Veil Stool family's unique language is meant as a graceful alternative to the archetypal bar stool. The double stool is the perfect solution for you and your date to enjoy sitting together uninhibited by separate stools. The strikingly elegant metal base is available in smoked brass, polished chrome, burnt copper, or powder coat, while the top is offered in COM upholstery. At every angle these stools offer a visual treat.

Solid steel bar available in a smoked brass, polished chrome, burnt copper, or powder coat finish with upholstered top. Powder coat finishes are available in custom colors. Upholstery may be sourced COM, COL or suggested fabrics and leather. (COM requirements= 1.5 yards).

Bar height: Counter height: W 43" D 20 1/2" H 29" W 43" D 20 1/2" H 25"